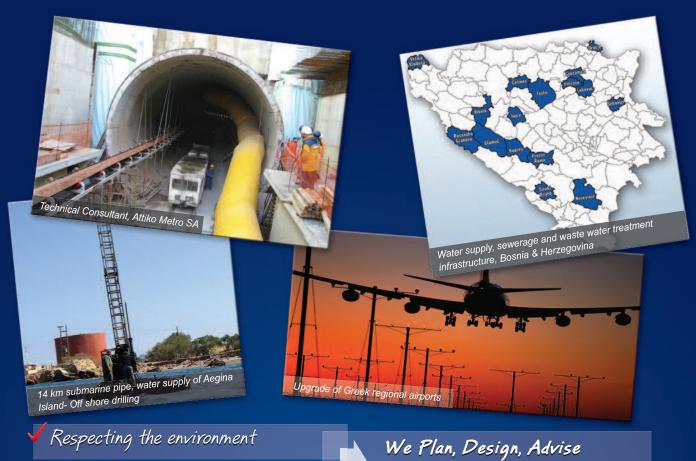

#### **WATER & ENVIRONMENT**

- Water resources management
- Water supply systems and WTPs
- Sewerage systems and WWTPs
- Flood protection
- Solid waste management

#### TRANSPORT ENGINEERING

- Traffic studies
- Road design
- Railway design
- Airports