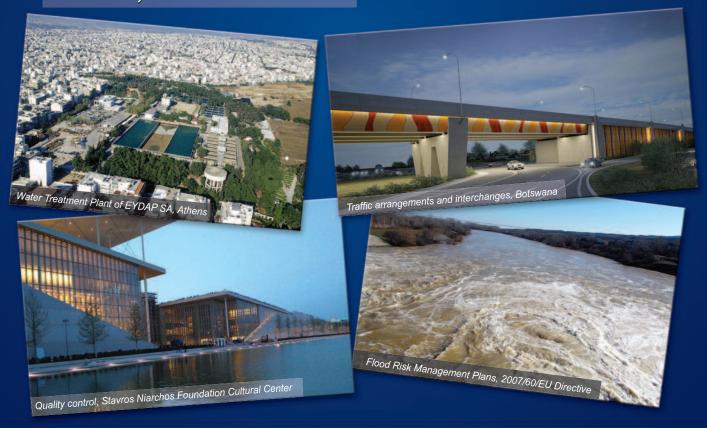

#### **WATER & ENVIRONMENT**

- Water resources management
- Water supply systems and WTPs
- Sewerage systems and WWTPs
- Flood protection
- Solid waste management

#### TRANSPORT ENGINEERING

- Traffic studies
- Road design
- Railway design
- Airports

## **STRUCTURAL ENGINEERING**

- Bridges
- Buildings
- Tanks Pumping stations
- Retaining structures Foundations
- Steel structures
- Underground structures