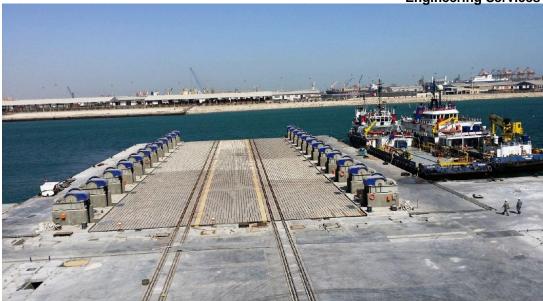

# 2. PORTS / MARINAS / LOADING & OFFSHORE TERMINALS

**New Port & Marina, Mykonos, Greece** 

Design of the New Kavalas Port, Greece

**New Port of Patras, Greece** 

SIBRAXIS is engaged in the design of harbors, marinas and related coastal development works, shipyards and ship scrap yards, loading and unloading terminals, underwater tunnels, mooring structures, design of floating structures, fendering and anchoring systems, pollution control facilities, analysis of coastal processes, design of coastal and shoreline defence structures, artificial nourishment studies, scour control measures, design, construction supervision and post-auditing of underwater pipelines for oil, gas water and effluent transportation, power and telecommunications cables installation and protection studies.

NEW TANKER TERMINAL AT KING FAHD INDUSTRIAL PORT, JUBAIL, SAUDI ARABIA

REHABILITATION OF THE BERBERA OIL JETTY COMMISSION OF THE EUROPEAN COMMUNITY SOMALIA UNIT

DESIGN AND CONSTRUCTION
OF A RAIL - FERRY FACILITY
(RA-RA) IN THE PORT OF POTI GEORGIA

**CHIOS PORT, GREECE** 

<u>Such projects have been undertaken</u> in Saudi Arabia, the United Arab Emirates, Libya, Egypt, Lebanon, Cyprus, Albania, Angola, Eritrea, Georgia, Ireland, Latvia, Moldavia, Romania, Russia, Somalia, Singapore, Serbia, Montenegro, the Netherlands, Taiwan and Ukraine.