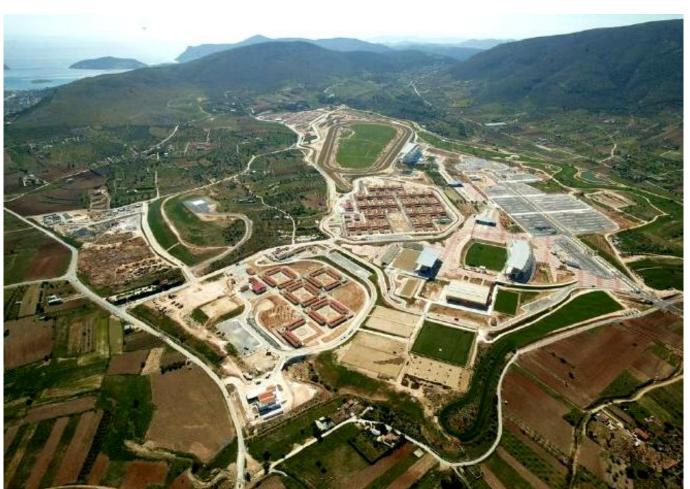

## Olympic Equestrian Center and New Horse Racetrack of Athens

The study concerns the construction of a complex project, which covers the needs of the Olympic Games (Olympic Equestrian Centre) and the needs of the New Horse Racetrack of Athens. It is developed in an area of 2,150 stremma and it is designed to serve 17,250 persons (visitors and permanent staff) and 2,328 horses. Roadworks, Urban road network of 13 km length and horse-roads of 5km length, Parking area of 162,000 sqm, Signage study, Tracing of the horse racetrack of a length 2.7 km Water Supply Network, Irrigation and Fire Extinguisher Network. Sewerage, Wastewater collection transmission treatment and disposal works. Wastewater Treatment Plant comprising preliminary treatment biological treatment. Storm water management system. Drainage systems for a total area of 250,000 m<sup>2</sup>.

## **Olympic Sailing Center of Agios Kosmas**

The intergraded study of the Olympic Sailing Center, as indispensable part of the Olympic Facilities so that the yacht races to take place within the frame of the Olympic Games, was a multifarious design objective with particular technical and functional requirements and important time engagements.

The project included the study for the reformation of the existing jetty, the implementation of the necessary harbor works for its arming and protection from the waves, the construction of the basic infrastructure and buildings (over 13,500 m²). The area of the Olympic Sailing Center is about 450,000 sqm and the land space includes a coastal zone of about 800 m.

The design objectives covered were:

Environmental Impact Assessment Study Access and internal road design Design of parking areas Lighting and signaling study Water supply and irrigation study Sewerage study Topo-survey study