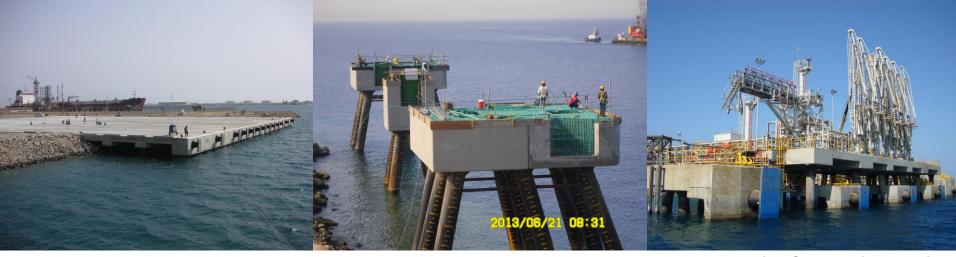

# 2. PORTS / MARINAS / LOADING & OFFSHORE TERMINALS

**New Port & Marina, Mykonos, Greece** 

Design of the New Kavalas Port, Greece

**New Port of Patras, Greece** 

SIBRAXIS is engaged in the design of harbors, marinas and related coastal development works, shipyards and ship scrap yards, loading and unloading terminals, underwater tunnels, mooring structures, design of floating structures, fendering and anchoring systems, pollution control facilities, analysis of coastal processes, design of coastal and shoreline defence structures, artificial nourishment studies, scour control measures, design, construction supervision and post-auditing of underwater pipelines for oil, gas water and effluent transportation, power and telecommunications cables installation and protection studies.

NEW TANKER TERMINAL AT KING FAHD INDUSTRIAL PORT, JUBAIL, SAUDI ARABIA

REHABILITATION OF THE BERBERA OIL JETTY COMMISSION OF THE EUROPEAN COMMUNITY SOMALIA UNIT

DESIGN AND CONSTRUCTION
OF A RAIL - FERRY FACILITY
(RA-RA) IN THE PORT OF POTI GEORGIA

**CHIOS PORT, GREECE** 

<u>Such projects have been undertaken</u> in Saudi Arabia, the United Arab Emirates, Libya, Egypt, Lebanon, Cyprus, Albania, Angola, Eritrea, Georgia, Ireland, Latvia, Moldavia, Romania, Russia, Somalia, Singapore, Serbia, Montenegro, the Netherlands, Taiwan and Ukraine.