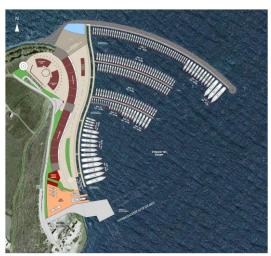

# 2. PORTS / MARINAS / LOADING & OFFSHORE TERMINALS

**New Port & Marina, Mykonos, Greece** 

Design of the New Kavalas Port, Greece

**New Port of Patras, Greece** 

SIBRAXIS is engaged in the design of harbors, marinas and related coastal development works, shipyards and ship scrap yards, loading and unloading terminals, underwater tunnels, mooring structures, design of floating structures, fendering and anchoring systems, pollution control facilities, analysis of coastal processes, design of coastal and shoreline defence structures, artificial nourishment studies, scour control measures, design, construction supervision and post-auditing of underwater pipelines for oil, gas water and effluent transportation, power and telecommunications cables installation and protection studies.