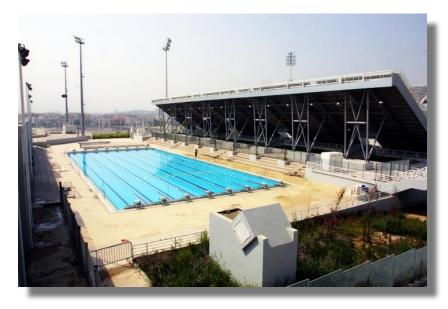

## 9. SPORT FACILITIES

SIBRAXIS has a significant experience in the field of SPORT FACILITIES design.

Stadium in Al-Rusafa, Iraq 30.000 - 2.000 - 500 spectators International Competition - Architectural - E/M - Structural Services

New Stadium for Panionios GSS 13.000 spectators Architectural Services

**Covered Stadium in Karditsa, 3000 seats Architectural Services** 

**Architectural Services** 

**Indoor Basketball Court, Athens - Greece Architectural Services** 