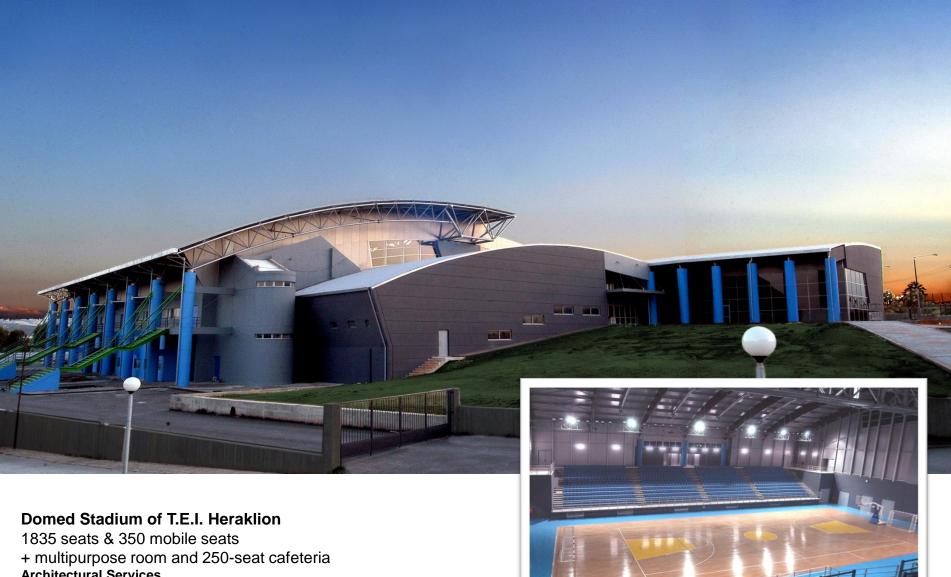

## 9. SPORT FACILITIES

SIBRAXIS has a significant experience in the field of SPORT FACILITIES design.

Stadium in Al-Rusafa, Iraq 30.000 - 2.000 - 500 spectators International Competition - Architectural - E/M - Structural Services

New Stadium for Panionios GSS 13.000 spectators Architectural Services

**Covered Stadium in Karditsa, 3000 seats Architectural Services** 

**Architectural Services** 

**Indoor Basketball Court, Athens - Greece Architectural Services** 