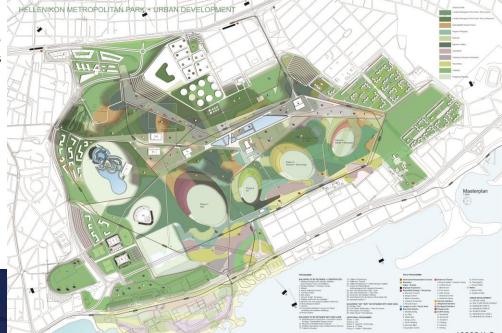

### Hellenikon Metropolitan Park, Greece Architectural Competition - Architectural Services

Redesign of the Old GSP Area, Nicosia – Cyprus Architectural Competition - Architectural Services