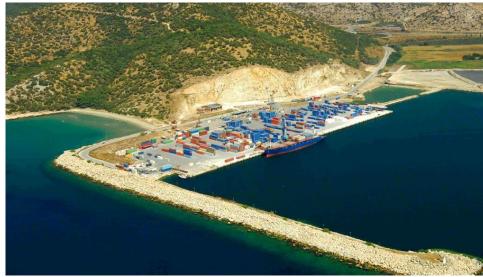

# 2. PORTS / MARINAS / LOADING & OFFSHORE TERMINALS

**New Port & Marina, Mykonos, Greece** 

Design of the New Kavalas Port, Greece

**New Port of Patras, Greece** 

SIBRAXIS is engaged in the design of harbors, marinas and related coastal development works, shipyards and ship scrap yards, loading and unloading terminals, underwater tunnels, mooring structures, design of floating structures, fendering and anchoring systems, pollution control facilities, analysis of coastal processes, design of coastal and shoreline defence structures, artificial nourishment studies, scour control measures, design, construction supervision and post-auditing of underwater pipelines for oil, gas water and effluent transportation, power and telecommunications cables installation and protection studies.

**CHIOS PORT, GREECE** 

<u>Such projects have been undertaken</u> in Saudi Arabia, the United Arab Emirates, Libya, Egypt, Lebanon, Cyprus, Albania, Angola, Eritrea, Georgia, Ireland, Latvia, Moldavia, Romania, Russia, Somalia, Singapore, Serbia, Montenegro, the Netherlands, Taiwan and Ukraine.