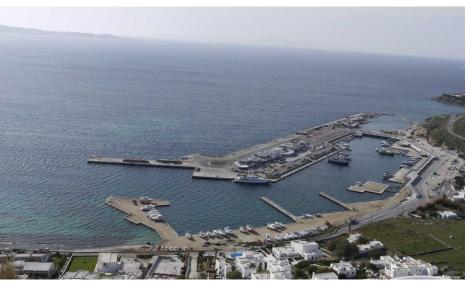

# 2. PORTS / MARINAS / LOADING & OFFSHORE TERMINALS

**New Port & Marina, Mykonos, Greece** 

Design of the New Kavalas Port, Greece

**New Port of Patras, Greece** 

SIBRAXIS is engaged in the design of harbors, marinas and related coastal development works, shipyards and ship scrap yards, loading and unloading terminals, underwater tunnels, mooring structures, design of floating structures, fendering and anchoring systems, pollution control facilities, analysis of coastal processes, design of coastal and shoreline defence structures, artificial nourishment studies, scour control measures, design, construction supervision and post-auditing of underwater pipelines for oil, gas water and effluent transportation, power and telecommunications cables installation and protection studies.