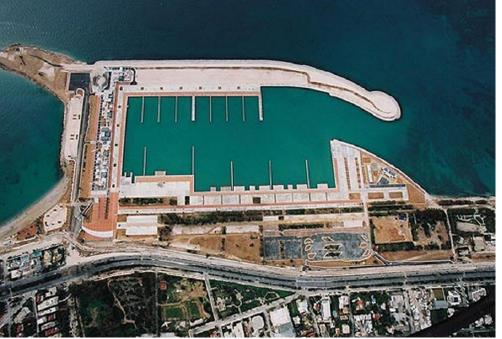

# 2. PORTS / MARINAS / LOADING & OFFSHORE TERMINALS

**New Port & Marina, Mykonos, Greece** 

Design of the New Kavalas Port, Greece

**New Port of Patras, Greece** 

SIBRAXIS is engaged in the design of harbors, marinas and related coastal development works, shipyards and ship scrap yards, loading and unloading terminals, underwater tunnels, mooring structures, design of floating structures, fendering and anchoring systems, pollution control facilities, analysis of coastal processes, design of coastal and shoreline defence structures, artificial nourishment studies, scour control measures, design, construction supervision and post-auditing of underwater pipelines for oil, gas water and effluent transportation, power and telecommunications cables installation and protection studies.

**CHIOS PORT, GREECE** 

<u>Such projects have been undertaken</u> in Saudi Arabia, the United Arab Emirates, Libya, Egypt, Lebanon, Cyprus, Albania, Angola, Eritrea, Georgia, Ireland, Latvia, Moldavia, Romania, Russia, Somalia, Singapore, Serbia, Montenegro, the Netherlands, Taiwan and Ukraine.