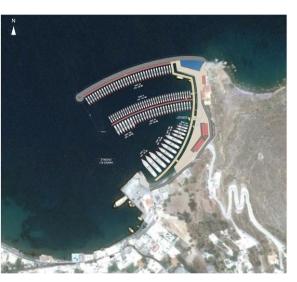

# 2. PORTS / MARINAS / LOADING & OFFSHORE TERMINALS

**New Port & Marina, Mykonos, Greece** 

Design of the New Kavalas Port, Greece

**New Port of Patras, Greece** 

SIBRAXIS is engaged in the design of harbors, marinas and related coastal development works, shipyards and ship scrap yards, loading and unloading terminals, underwater tunnels, mooring structures, design of floating structures, fendering and anchoring systems, pollution control facilities, analysis of coastal processes, design of coastal and shoreline defence structures, artificial nourishment studies, scour control measures, design, construction supervision and post-auditing of underwater pipelines for oil, gas water and effluent transportation, power and telecommunications cables installation and protection studies.

Offshore Cooling Water Pipeline Systems, Java – Indonesia Technical Consulting Services

New Fishing Port at Dila, Libya Technical Consulting Services

Paralimni Marina, Cyprus Engineering Services

New Marina at Ayia Napa, Cyprus Engineering Services