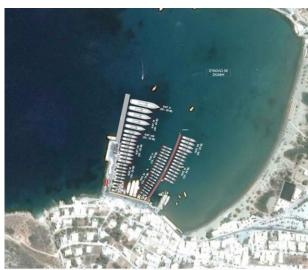

# 2. PORTS / MARINAS / LOADING & OFFSHORE TERMINALS

**New Port & Marina, Mykonos, Greece** 

Design of the New Kavalas Port, Greece

**New Port of Patras, Greece** 

SIBRAXIS is engaged in the design of harbors, marinas and related coastal development works, shipyards and ship scrap yards, loading and unloading terminals, underwater tunnels, mooring structures, design of floating structures, fendering and anchoring systems, pollution control facilities, analysis of coastal processes, design of coastal and shoreline defence structures, artificial nourishment studies, scour control measures, design, construction supervision and post-auditing of underwater pipelines for oil, gas water and effluent transportation, power and telecommunications cables installation and protection studies.