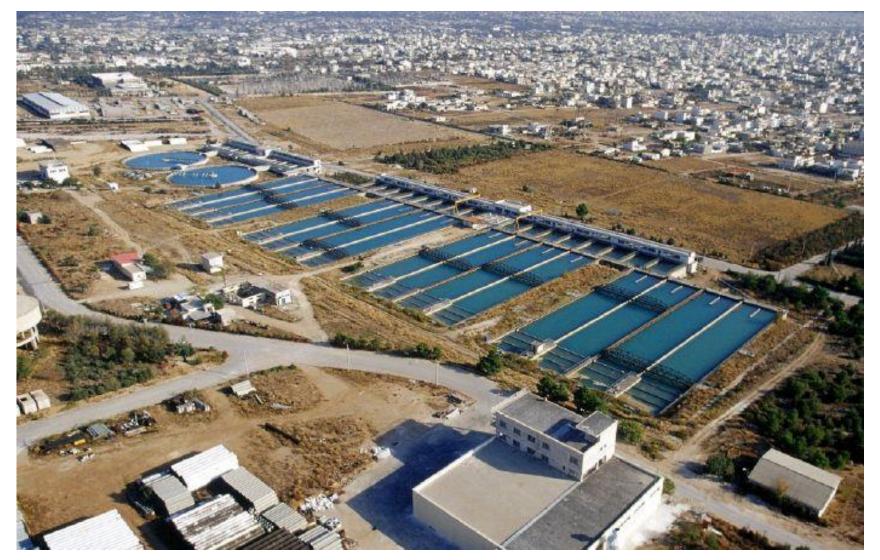

#### Aharnai Water Treatment Plant (850.000 m³/day)

**Psyttalia - Athens waste water treatment plant**Hydraulic. Structural, Toposurveying Services

**Wastewater Treatment Plant Municipality of Patras (360.000 P.E.)** 

Extension and completion of the Wastewater Treatment Plant in the city of Salonica (1.300.000 P.E.)

Hydraulic, Structural, Electromechanical Services

Design and Tender Documents for the extension of Athens Sewage Center in Metamorphosis (440.000 P.E.)