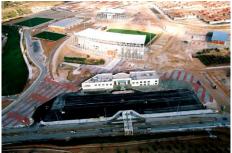

## Olympic Equestrian Center and New Horse Racetrack of Athens

The study concerns the construction of a complex project, which covers the needs of the Olympic Games (Olympic Equestrian Centre) and the needs of the New Horse Racetrack of Athens. It is developed in an area of 2,150 stremma and it is designed to serve 17,250 persons (visitors and permanent staff) and 2,328 horses. Roadworks, Urban road network of 13 km length and horse-roads of 5km length, Parking area of 162,000 sqm, Signage study, Tracing of the horse racetrack of a length 2.7 km Water Supply Network, Irrigation and Fire Extinguisher Network. Sewerage, Wastewater collection transmission treatment and disposal works. Wastewater Treatment Plant comprising preliminary treatment biological treatment. Storm water management system. Drainage systems for a total area of 250,000 m<sup>2</sup>.

## **Olympic Sailing Center of Agios Kosmas**

The intergraded study of the Olympic Sailing Center, as indispensable part of the Olympic Facilities so that the yacht races to take place within the frame of the Olympic Games, was a multifarious design objective with particular technical and functional requirements and important time engagements.

The project included the study for the reformation of the existing jetty, the implementation of the necessary harbor works for its arming and protection from the waves, the construction of the basic infrastructure and buildings (over 13,500 m²). The area of the Olympic Sailing Center is about 450,000 sqm and the land space includes a coastal zone of about 800 m.

The design objectives covered were:

Environmental Impact Assessment Study Access and internal road design Design of parking areas Lighting and signaling study Water supply and irrigation study Sewerage study Topo-survey study