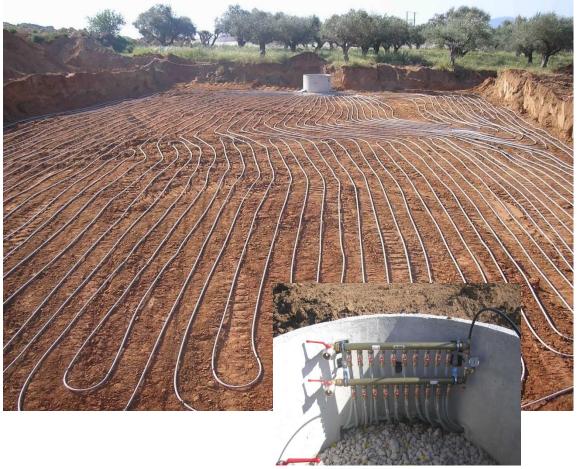

### House at Varibobi, Greece Geothermal Energy

#### Photovoltaic Station Power of 1.974 MWp, Laconia, Greece