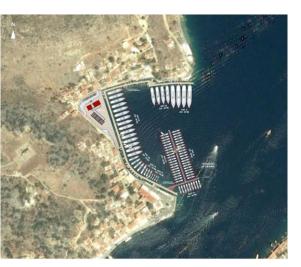

# 2. PORTS / MARINAS / LOADING & OFFSHORE TERMINALS

**New Port & Marina, Mykonos, Greece** 

Design of the New Kavalas Port, Greece

**New Port of Patras, Greece** 

SIBRAXIS is engaged in the design of harbors, marinas and related coastal development works, shipyards and ship scrap yards, loading and unloading terminals, underwater tunnels, mooring structures, design of floating structures, fendering and anchoring systems, pollution control facilities, analysis of coastal processes, design of coastal and shoreline defence structures, artificial nourishment studies, scour control measures, design, construction supervision and post-auditing of underwater pipelines for oil, gas water and effluent transportation, power and telecommunications cables installation and protection studies.