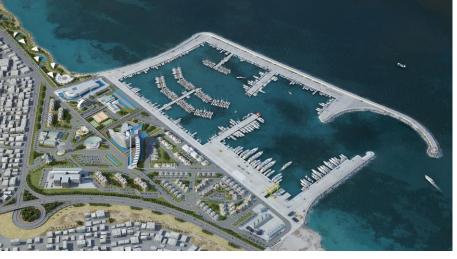

# 2. PORTS / MARINAS / LOADING & OFFSHORE TERMINALS

**New Port & Marina, Mykonos, Greece** 

Design of the New Kavalas Port, Greece

**New Port of Patras, Greece** 

SIBRAXIS is engaged in the design of harbors, marinas and related coastal development works, shipyards and ship scrap yards, loading and unloading terminals, underwater tunnels, mooring structures, design of floating structures, fendering and anchoring systems, pollution control facilities, analysis of coastal processes, design of coastal and shoreline defence structures, artificial nourishment studies, scour control measures, design, construction supervision and post-auditing of underwater pipelines for oil, gas water and effluent transportation, power and telecommunications cables installation and protection studies.