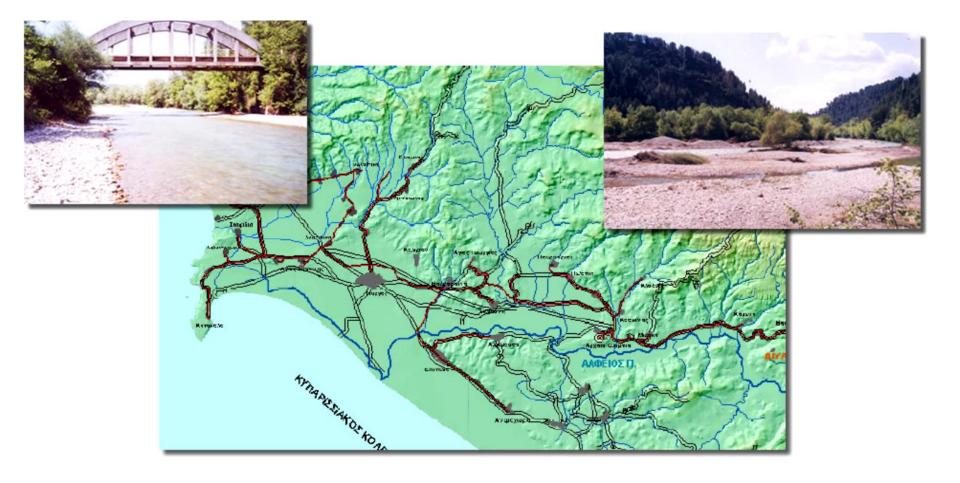

#### Water management of Erymanthos River for supplying the Municipalities and Communities of Ilias Prefecture

Design of water supply systems - Tender Documents – Toposurveying- Planning permission and environmental impact study - Geotechnical works - Geological study - Water flow measurements and water quality monitoring - Technical and economic study for financing of works from Cohesion Fund of E.U. –