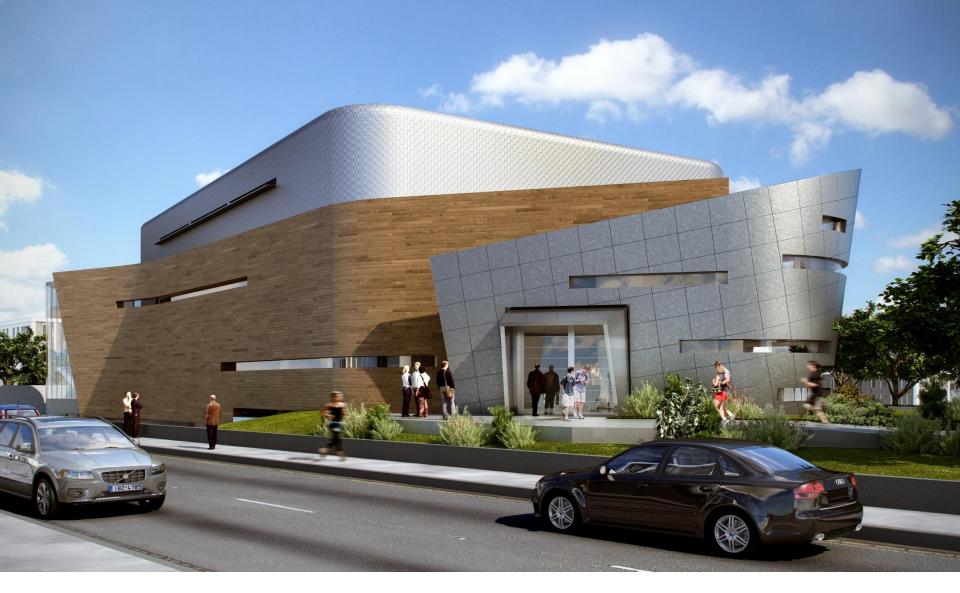

## 9. SPORT FACILITIES

SIBRAXIS has a significant experience in the field of SPORT FACILITIES design.

Stadium in Al-Rusafa, Iraq 30.000 - 2.000 - 500 spectators International Competition - Architectural - E/M - Structural Services

New Stadium for Panionios GSS 13.000 spectators Architectural Services

**Covered Stadium in Karditsa, 3000 seats Architectural Services** 

**Architectural Services** 

**Indoor Basketball Court, Athens - Greece Architectural Services** 