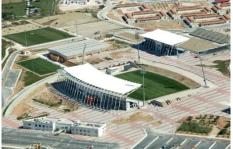

## Olympic Equestrian Center and New Horse Racetrack of Athens

The study concerns the construction of a complex project, which covers the needs of the Olympic Games (Olympic Equestrian Centre) and the needs of the New Horse Racetrack of Athens. It is developed in an area of 2,150 stremma and it is designed to serve 17,250 persons (visitors and permanent staff) and 2,328 horses. Roadworks, Urban road network of 13 km length and horse-roads of 5km length, Parking area of 162,000 sqm, Signage study, Tracing of the horse racetrack of a length 2.7 km Water Supply Network, Irrigation and Fire Extinguisher Network. Sewerage, Wastewater collection transmission treatment and disposal works. Wastewater Treatment Plant comprising preliminary treatment biological treatment. Storm water management system. Drainage systems for a total area of 250,000 m<sup>2</sup>.

## **Olympic Sailing Center of Agios Kosmas**

The intergraded study of the Olympic Sailing Center, as indispensable part of the Olympic Facilities so that the yacht races to take place within the frame of the Olympic Games, was a multifarious design objective with particular technical and functional requirements and important time engagements.

The project included the study for the reformation of the existing jetty, the implementation of the necessary harbor works for its arming and protection from the waves, the construction of the basic infrastructure and buildings (over 13,500 m²). The area of the Olympic Sailing Center is about 450,000 sqm and the land space includes a coastal zone of about 800 m.

The design objectives covered were:

Environmental Impact Assessment Study Access and internal road design Design of parking areas Lighting and signaling study Water supply and irrigation study Sewerage study Topo-survey study