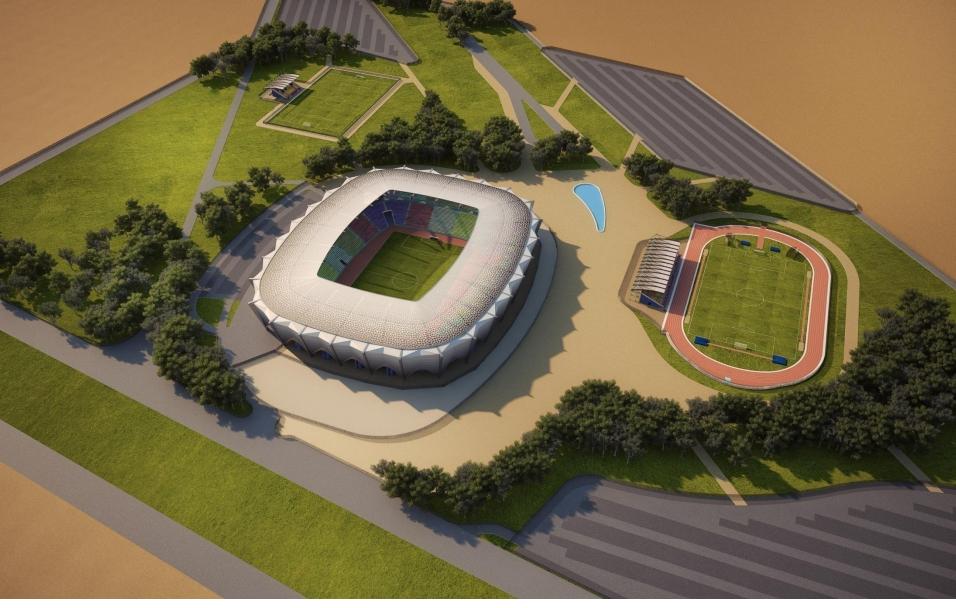

## 9. SPORT FACILITIES

SIBRAXIS has a significant experience in the field of SPORT FACILITIES design.

Stadium in Al-Rusafa, Iraq 30.000 - 2.000 - 500 spectators International Competition - Architectural - E/M - Structural Services

New Stadium for Panionios GSS 13.000 spectators Architectural Services

**Covered Stadium in Karditsa, 3000 seats Architectural Services** 

**Architectural Services** 

**Indoor Basketball Court, Athens - Greece Architectural Services** 

**New Sport Center in Pantelleria, Italy Architectural Services** 

Olympic Aquatic Center in the Olympic Athletic Center of Athens "Spiros Louis", Greece Electromechanical Services

New PAS GIANNINA Stadium, Ioannina - Greece Structural Services

Ano Liossia Swimming Pool Center, Athens- Greece Structural Services

New Panathinaikos FC Stadium, Athens - Greece Structural Services

Ano Liossia Zofria Indoor Basketball Arena, Greece Structural Services

Olympic Indoor Sports Center, OAKA - Greece Electromechanical Services

"AEK" New FC Stadium, Athens- Greece Structural Services

'KARAISKAKI" Olympiakos FC Stadium, Athens - Greece Structural Services

"AEL" New FC Stadium, Larissa - Greece Structural Services