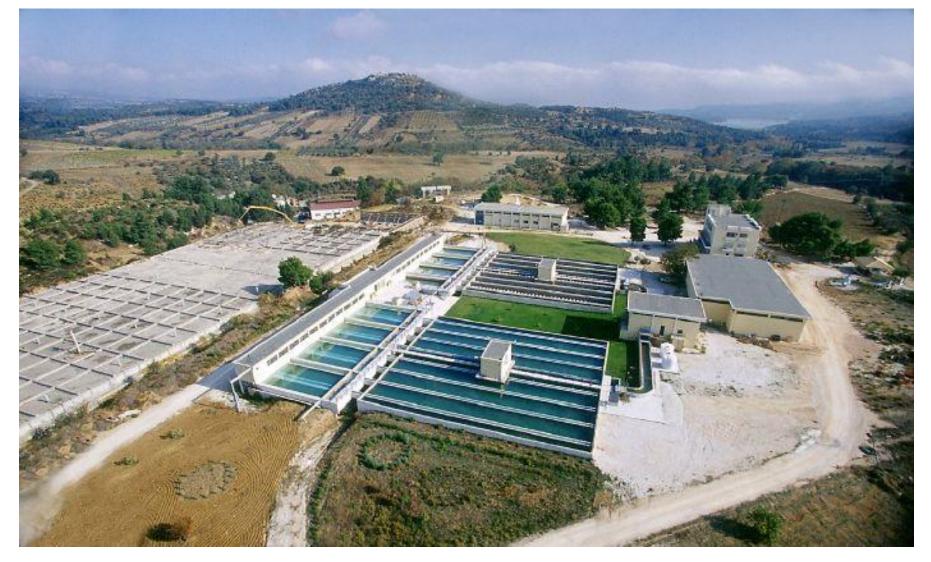

### DESIGN AND BUILD OF KANNAVIOU WATER TREATMENT PLANT

Technical consultant and supervision during construction Water treatment plant of surface water for Paphos Municipalities, capacity 20.000m³/d

- A. Aradippou Water Supply System Expansion –Improvements
- B. Alternative Management Options for Aradippou Sewerage System

Master Plan - Feasibility Study - Cost Benefit Analysis - Preparation of Tender Documents - Staff training

Rehabilitation / Renovation of the Athens Water Treatment Plants

**Polydendri Water Treatment Plant** (300.000 m³/day)

Rehabilitation / Renovation of the Athens Water Treatment Plant

Galatsi Water Treatment Plant (600.000 m3/day)

Rehabilitation / Renovation of the Athens Water Treatment Plants

#### Aharnai Water Treatment Plant (850.000 m³/day)

**Psyttalia - Athens waste water treatment plant**Hydraulic. Structural, Toposurveying Services

**Wastewater Treatment Plant Municipality of Patras (360.000 P.E.)** 