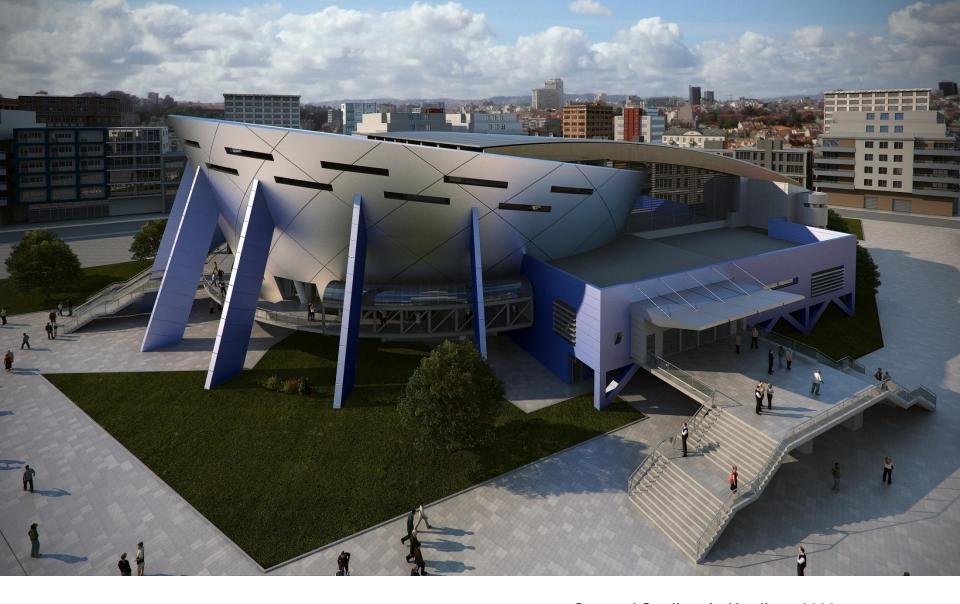

## 9. SPORT FACILITIES

SIBRAXIS has a significant experience in the field of SPORT FACILITIES design.

Stadium in Al-Rusafa, Iraq 30.000 - 2.000 - 500 spectators International Competition - Architectural - E/M - Structural Services

New Stadium for Panionios GSS 13.000 spectators Architectural Services

**Covered Stadium in Karditsa, 3000 seats Architectural Services** 

**Architectural Services** 

**Indoor Basketball Court, Athens - Greece Architectural Services** 

**New Sport Center in Pantelleria, Italy Architectural Services** 

Olympic Aquatic Center in the Olympic Athletic Center of Athens "Spiros Louis", Greece Electromechanical Services

New PAS GIANNINA Stadium, Ioannina - Greece Structural Services

Ano Liossia Swimming Pool Center, Athens- Greece Structural Services

New Panathinaikos FC Stadium, Athens - Greece Structural Services

Ano Liossia Zofria Indoor Basketball Arena, Greece Structural Services

Olympic Indoor Sports Center, OAKA - Greece Electromechanical Services

"AEK" New FC Stadium, Athens- Greece Structural Services

'KARAISKAKI" Olympiakos FC Stadium, Athens - Greece Structural Services

"AEL" New FC Stadium, Larissa - Greece Structural Services