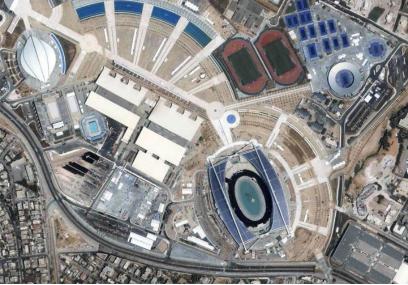

Olympic Indoor Sports Center, OAKA - Greece Electromechanical Services

"AEK" New FC Stadium, Athens- Greece Structural Services

'KARAISKAKI" Olympiakos FC Stadium, Athens - Greece Structural Services

"AEL" New FC Stadium, Larissa - Greece Structural Services

## Olympic Equestrian Center and New Horse Racetrack of Athens

The study concerns the construction of a complex project, which covers the needs of the Olympic Games (Olympic Equestrian Centre) and the needs of the New Horse Racetrack of Athens. It is developed in an area of 2,150 stremma and it is designed to serve 17,250 persons (visitors and permanent staff) and 2,328 horses. Roadworks, Urban road network of 13 km length and horse-roads of 5km length, Parking area of 162,000 sqm, Signage study, Tracing of the horse racetrack of a length 2.7 km Water Supply Network, Irrigation and Fire Extinguisher Network. Sewerage, Wastewater collection transmission treatment and disposal works. Wastewater Treatment Plant comprising preliminary treatment biological treatment. Storm water management system. Drainage systems for a total area of 250,000 m<sup>2</sup>.

## **Olympic Sailing Center of Agios Kosmas**

The intergraded study of the Olympic Sailing Center, as indispensable part of the Olympic Facilities so that the yacht races to take place within the frame of the Olympic Games, was a multifarious design objective with particular technical and functional requirements and important time engagements.