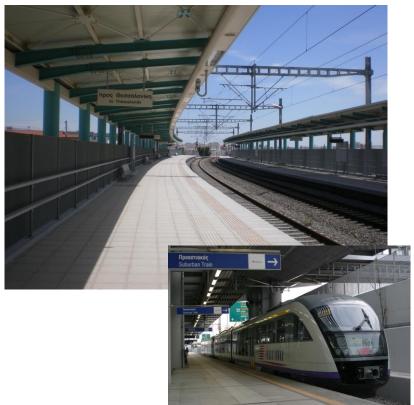

**Athens TRAM - Extension to Piraeus** Traffic, Topo-survey, Structural, Hydraulic Services

Design and Build infrastructure works of the fourline corridor at the section between the Three Bridges and the Acharnes Railway Centre (ARC) NEW ATHENS SUBURBAN RAILWAY

Transportation, Structural, Hydraulics, Geotechnical Services