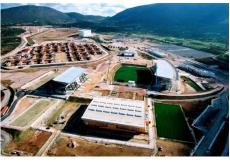

## Olympic Equestrian Center and New Horse Racetrack of Athens

The study concerns the construction of a complex project, which covers the needs of the Olympic Games (Olympic Equestrian Centre) and the needs of the New Horse Racetrack of Athens. It is developed in an area of 2,150 stremma and it is designed to serve 17,250 persons (visitors and permanent staff) and 2,328 horses. Roadworks, Urban road network of 13 km length and horse-roads of 5km length, Parking area of 162,000 sqm, Signage study, Tracing of the horse racetrack of a length 2.7 km Water Supply Network, Irrigation and Fire Extinguisher Network. Sewerage, Wastewater collection transmission treatment and disposal works. Wastewater Treatment Plant comprising preliminary treatment biological treatment. Storm water management system. Drainage systems for a total area of 250,000 m<sup>2</sup>.

## **Olympic Sailing Center of Agios Kosmas**

The intergraded study of the Olympic Sailing Center, as indispensable part of the Olympic Facilities so that the yacht races to take place within the frame of the Olympic Games, was a multifarious design objective with particular technical and functional requirements and important time engagements.

The project included the study for the reformation of the existing jetty, the implementation of the necessary harbor works for its arming and protection from the waves, the construction of the basic infrastructure and buildings (over 13,500 m²). The area of the Olympic Sailing Center is about 450,000 sqm and the land space includes a coastal zone of about 800 m.

The design objectives covered were:

Environmental Impact Assessment Study Access and internal road design Design of parking areas Lighting and signaling study Water supply and irrigation study Sewerage study Topo-survey study