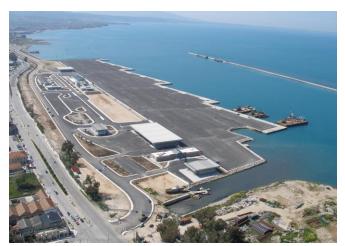

# 2. PORTS / MARINAS / LOADING & OFFSHORE TERMINALS

**New Port & Marina, Mykonos, Greece** 

Design of the New Kavalas Port, Greece

**New Port of Patras, Greece** 

SIBRAXIS is engaged in the design of harbors, marinas and related coastal development works, shipyards and ship scrap yards, loading and unloading terminals, underwater tunnels, mooring structures, design of floating structures, fendering and anchoring systems, pollution control facilities, analysis of coastal processes, design of coastal and shoreline defence structures, artificial nourishment studies, scour control measures, design, construction supervision and post-auditing of underwater pipelines for oil, gas water and effluent transportation, power and telecommunications cables installation and protection studies.

The Mediterranean Observatory on the Motorways of the Sea, Mediterranean Impact Analysis, Igoumenitsa, Greece

With respect to Greece during the last thirty years the company has undertaken, on behalf of the Ministries of Public Works and Mercantile Marine as well as for various Port Authorities, the design of nearly all the major passenger and goods Port facilities connecting Greece to the European Union such as the Ports of Patras and Igoumenitsa, as well the new extension and upgrading of Salonica Container Terminal which are nowadays established as the main gateways from and to the European Union mostly via Italy and the Balkan States.