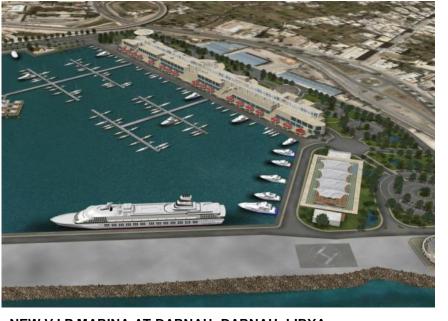

**EPC JETTY, Saudi Arabia Engineering Services** 

Marina Ermionis SA, Porto Cheli - Greece Electromechanical Services

Upgrading of the existing General Cargo Port of Darnah, Libya to a V.I.P. marina for a total of 350 super yachts and mega yachts.

A cruiser ship berth on piles is also provided as well a recreation isle to host an Indonesian Restaurant.

The building program includes the construction of a recreational / commercial complex, a passenger terminal and the yacht repair yard.

Extensive landscaping is foreseen and the next stage will include an open theater and a five star hotel.

Port of Igoumenitsa- Greece

SEF- Athens - Greece

**Porto Carras - Greece** 

Port of Zakynthos- Greece