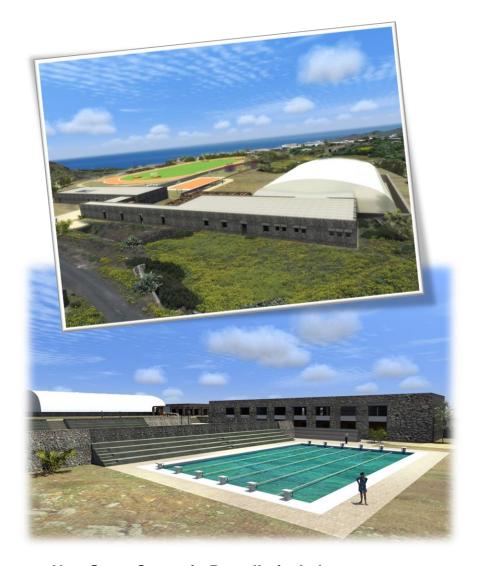

## 9. SPORT FACILITIES

SIBRAXIS has a significant experience in the field of SPORT FACILITIES design.

Stadium in Al-Rusafa, Iraq 30.000 - 2.000 - 500 spectators International Competition - Architectural - E/M - Structural Services

New Stadium for Panionios GSS 13.000 spectators Architectural Services

**Covered Stadium in Karditsa, 3000 seats Architectural Services** 

**Architectural Services** 

**Indoor Basketball Court, Athens - Greece Architectural Services** 