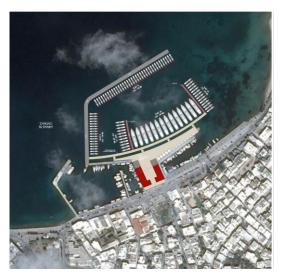

# 2. PORTS / MARINAS / LOADING & OFFSHORE TERMINALS

**New Port & Marina, Mykonos, Greece** 

Design of the New Kavalas Port, Greece

**New Port of Patras, Greece** 

SIBRAXIS is engaged in the design of harbors, marinas and related coastal development works, shipyards and ship scrap yards, loading and unloading terminals, underwater tunnels, mooring structures, design of floating structures, fendering and anchoring systems, pollution control facilities, analysis of coastal processes, design of coastal and shoreline defence structures, artificial nourishment studies, scour control measures, design, construction supervision and post-auditing of underwater pipelines for oil, gas water and effluent transportation, power and telecommunications cables installation and protection studies.