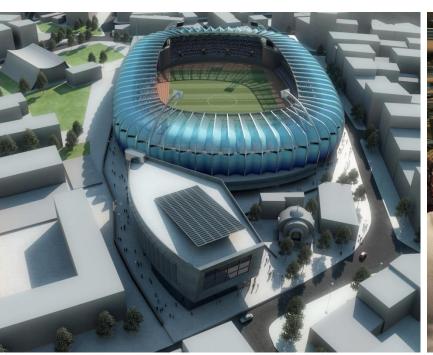

## 9. SPORT FACILITIES

SIBRAXIS has a significant experience in the field of SPORT FACILITIES design.

Stadium in Al-Rusafa, Iraq 30.000 - 2.000 - 500 spectators International Competition - Architectural - E/M - Structural Services

New Stadium for Panionios GSS 13.000 spectators Architectural Services

**Covered Stadium in Karditsa, 3000 seats Architectural Services** 

**Architectural Services** 

**Indoor Basketball Court, Athens - Greece Architectural Services** 

**New Sport Center in Pantelleria, Italy Architectural Services** 

Olympic Aquatic Center in the Olympic Athletic Center of Athens "Spiros Louis", Greece Electromechanical Services

New PAS GIANNINA Stadium, Ioannina - Greece Structural Services

Ano Liossia Swimming Pool Center, Athens- Greece Structural Services

New Panathinaikos FC Stadium, Athens - Greece Structural Services

Ano Liossia Zofria Indoor Basketball Arena, Greece Structural Services

Olympic Indoor Sports Center, OAKA - Greece Electromechanical Services

"AEK" New FC Stadium, Athens- Greece Structural Services

'KARAISKAKI" Olympiakos FC Stadium, Athens - Greece Structural Services

"AEL" New FC Stadium, Larissa - Greece Structural Services